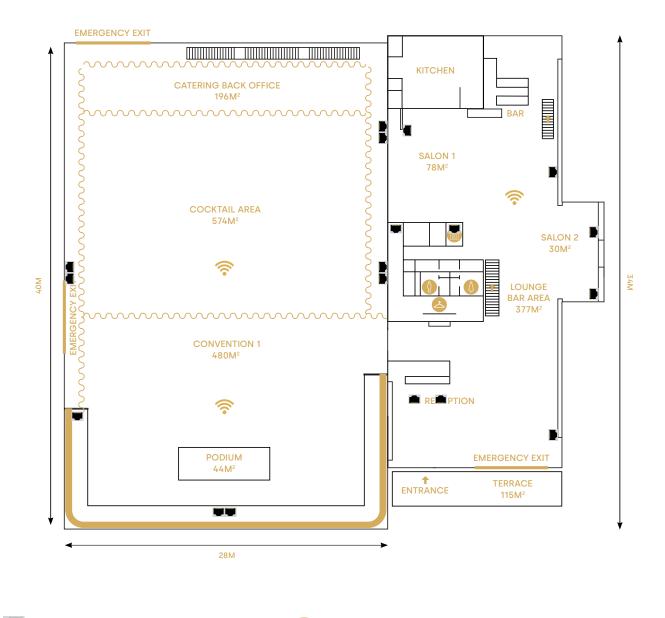

# **Network connections**

### **Ground Floor**

Event lounge offers an advanced service when it comes to internet facilities: High speed streaming, 1000 connected devices, wired connectivity in every room, ...

In order to garantee a good connection, it is forbidden to connect your own devices, such as raters, on Event Lounge Network.

#### WHAT WE OFFER

- 300Mbts (Up & Download)
- Personalized networks
  &passwords
- Seperate VLAN's

Socket - Wired RJ45 female

Antena - Access point WIFI